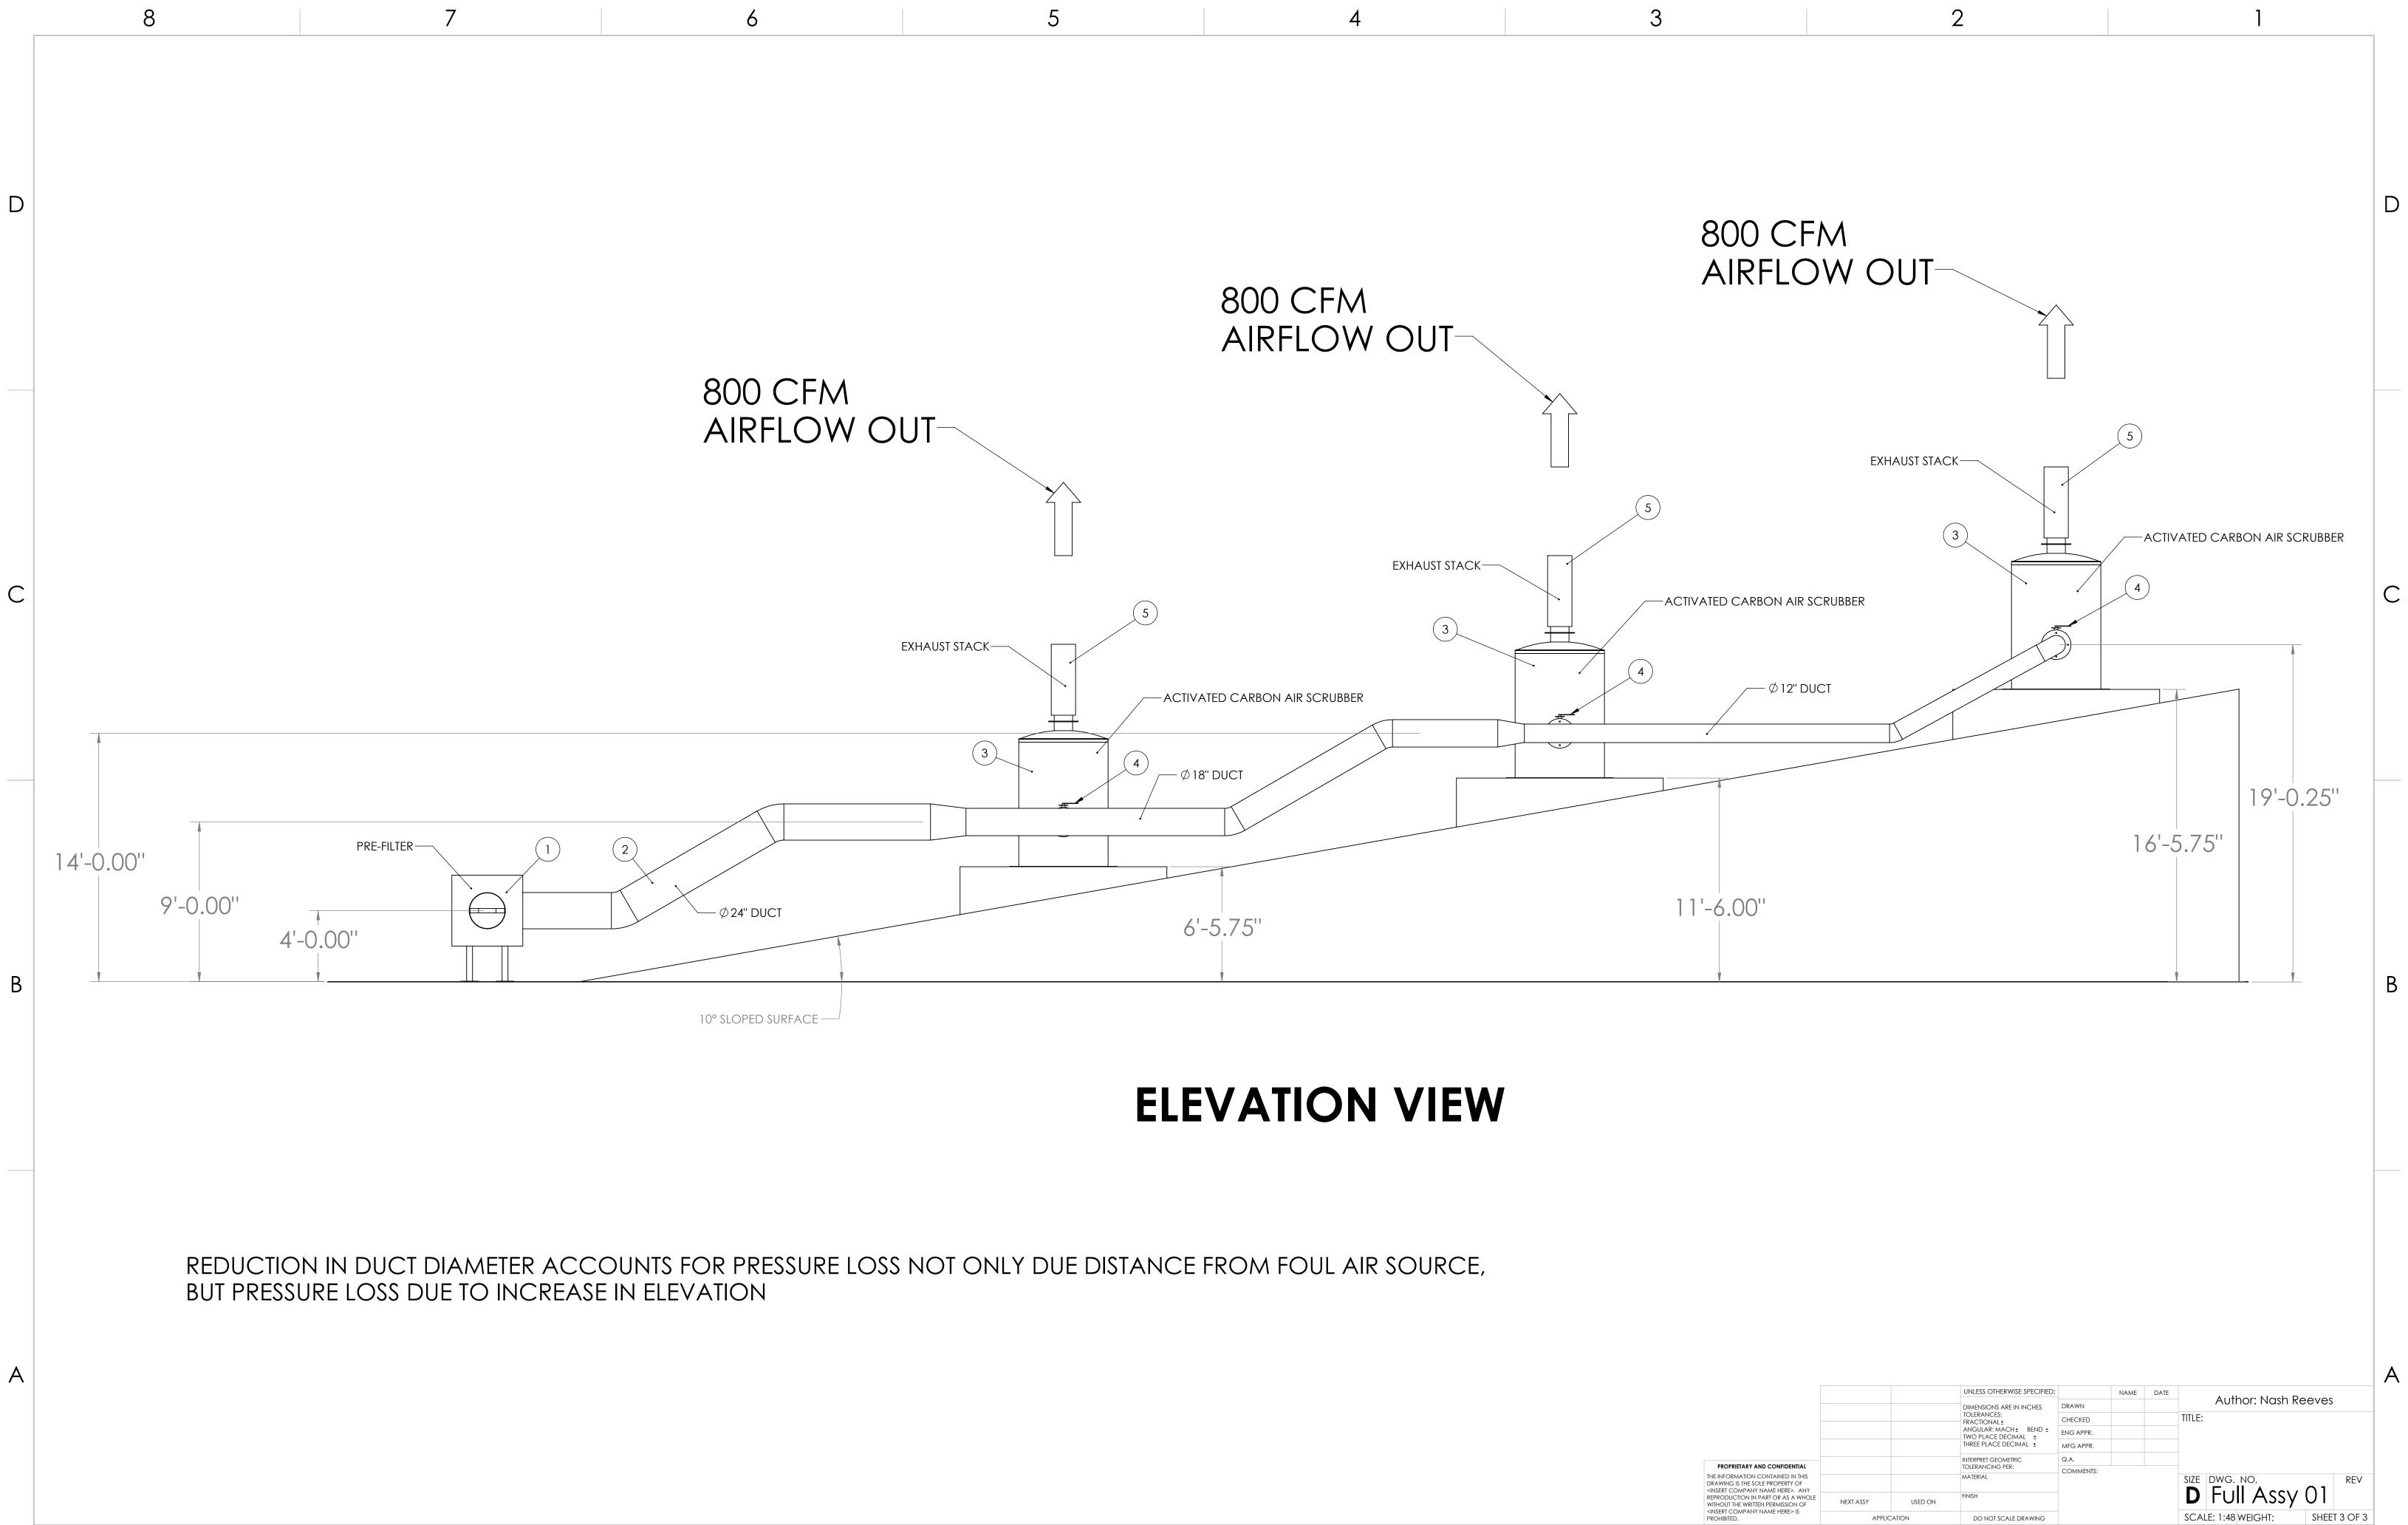

В

Α

REV

С

D

|                                                                                               |             |         | UNLESS OTHERWISE SPECIFIED:                                                                                                                                                  | -         | NAME | DATE |                                  |
|-----------------------------------------------------------------------------------------------|-------------|---------|------------------------------------------------------------------------------------------------------------------------------------------------------------------------------|-----------|------|------|----------------------------------|
| NFIDENTIAL<br>NED IN THIS<br>PERTY OF<br>HERE>. ANY<br>R AS A WHOLE<br>AISSION OF<br>HERE> IS |             |         | DIMENSIONS ARE IN INCHES<br>TOLERANCES:<br>FRACTIONAL ±<br>ANGULAR: MACH ± BEND ±<br>TWO PLACE DECIMAL ±<br>THREE PLACE DECIMAL ±<br>INTERPRET GEOMETRIC<br>TOLERANCING PER: | DRAWN     |      |      | Author: Nash Reeves              |
|                                                                                               |             |         |                                                                                                                                                                              | CHECKED   |      |      | TITLE:                           |
|                                                                                               |             |         |                                                                                                                                                                              | ENG APPR. |      |      |                                  |
|                                                                                               |             |         |                                                                                                                                                                              | MFG APPR. |      |      |                                  |
|                                                                                               | -           |         |                                                                                                                                                                              | Q.A.      |      |      |                                  |
|                                                                                               |             |         |                                                                                                                                                                              | COMMENTS: |      |      |                                  |
|                                                                                               |             |         | MATERIAL                                                                                                                                                                     |           |      |      | SIZE DWG. NO. REV                |
|                                                                                               | NEXT ASSY   | USED ON | FINISH                                                                                                                                                                       |           |      |      | <b>D</b> Full Assy 01            |
|                                                                                               | APPLICATION |         | DO NOT SCALE DRAWING                                                                                                                                                         |           |      |      | SCALE: 1:48 WEIGHT: SHEET 3 OF 3 |