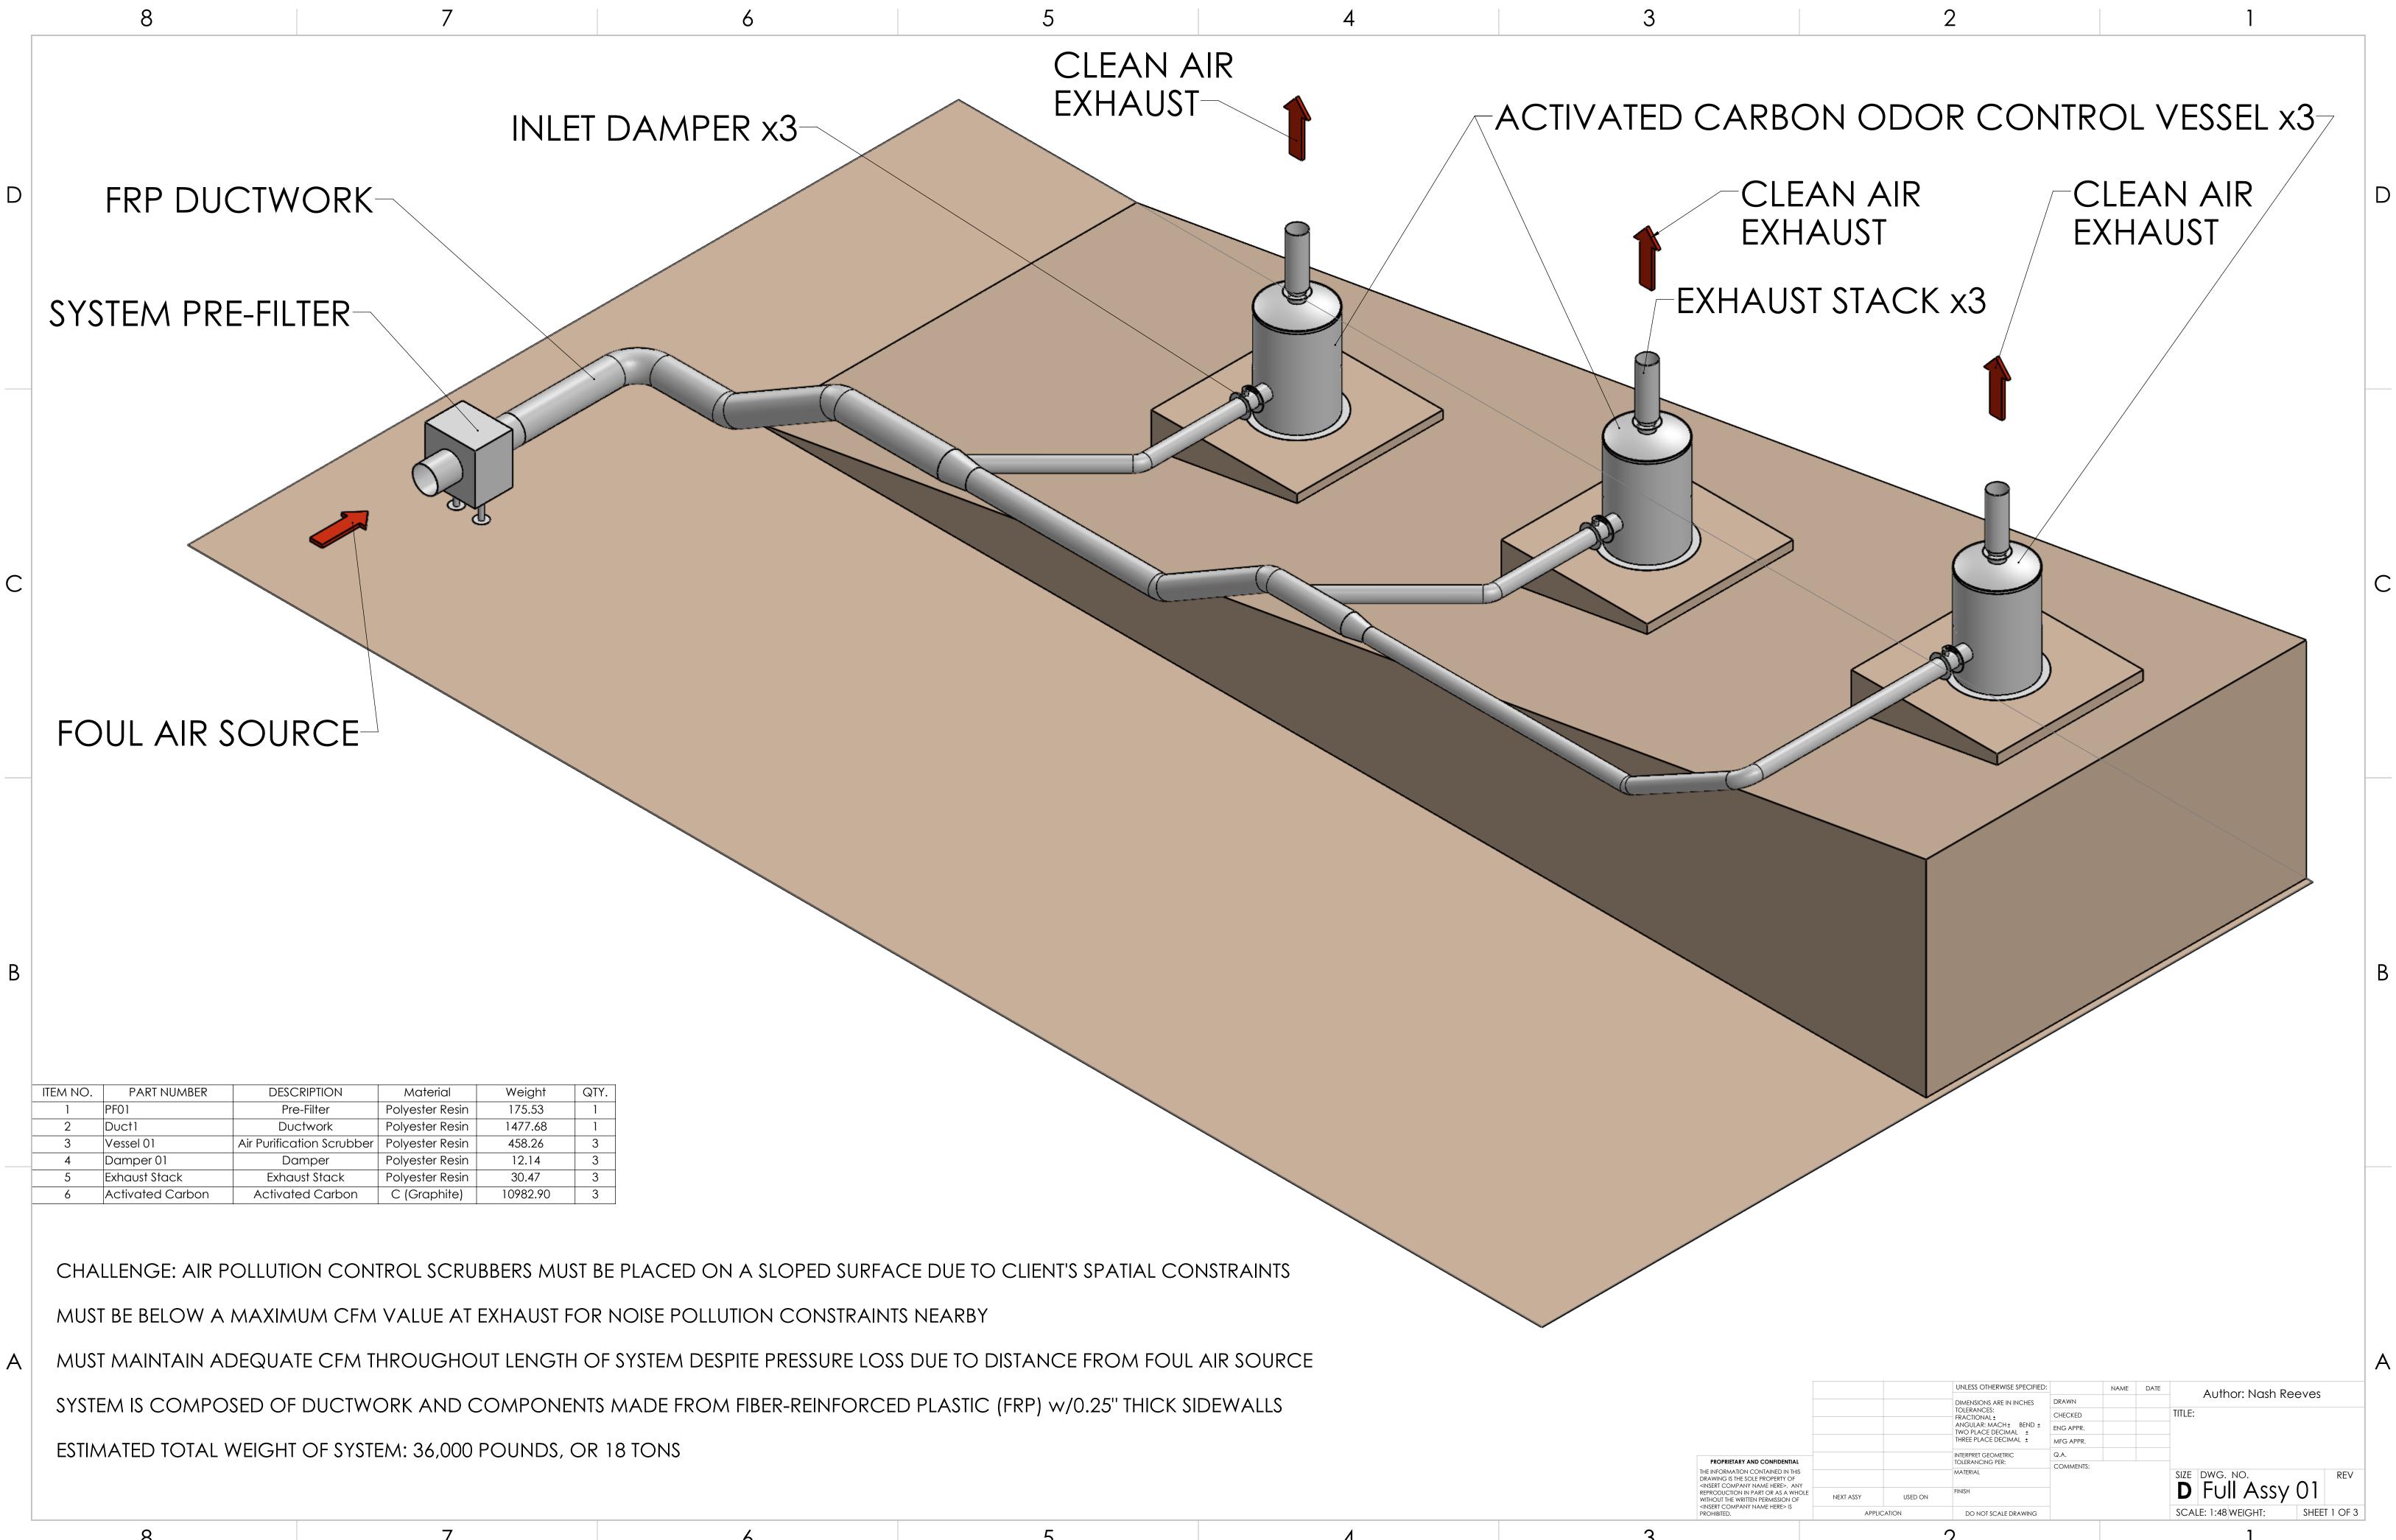

В

Α

REV

С

D

|                                                                                               |             |         | UNLESS OTHERWISE SPECIFIED:                                                                                                                                                  | -         | NAME | DATE |                                  |
|-----------------------------------------------------------------------------------------------|-------------|---------|------------------------------------------------------------------------------------------------------------------------------------------------------------------------------|-----------|------|------|----------------------------------|
| NFIDENTIAL<br>NED IN THIS<br>PERTY OF<br>HERE>. ANY<br>R AS A WHOLE<br>AISSION OF<br>HERE> IS |             |         | DIMENSIONS ARE IN INCHES<br>TOLERANCES:<br>FRACTIONAL ±<br>ANGULAR: MACH ± BEND ±<br>TWO PLACE DECIMAL ±<br>THREE PLACE DECIMAL ±<br>INTERPRET GEOMETRIC<br>TOLERANCING PER: | DRAWN     |      |      | Author: Nash Reeves              |
|                                                                                               |             |         |                                                                                                                                                                              | CHECKED   |      |      | TITLE:                           |
|                                                                                               |             |         |                                                                                                                                                                              | ENG APPR. |      |      |                                  |
|                                                                                               |             |         |                                                                                                                                                                              | MFG APPR. |      |      |                                  |
|                                                                                               | -           |         |                                                                                                                                                                              | Q.A.      |      |      |                                  |
|                                                                                               |             |         |                                                                                                                                                                              | COMMENTS: |      |      |                                  |
|                                                                                               |             |         | MATERIAL                                                                                                                                                                     |           |      |      | SIZE DWG. NO. REV                |
|                                                                                               | NEXT ASSY   | USED ON | FINISH                                                                                                                                                                       |           |      |      | <b>D</b> Full Assy 01            |
|                                                                                               | APPLICATION |         | DO NOT SCALE DRAWING                                                                                                                                                         |           |      |      | SCALE: 1:48 WEIGHT: SHEET 3 OF 3 |