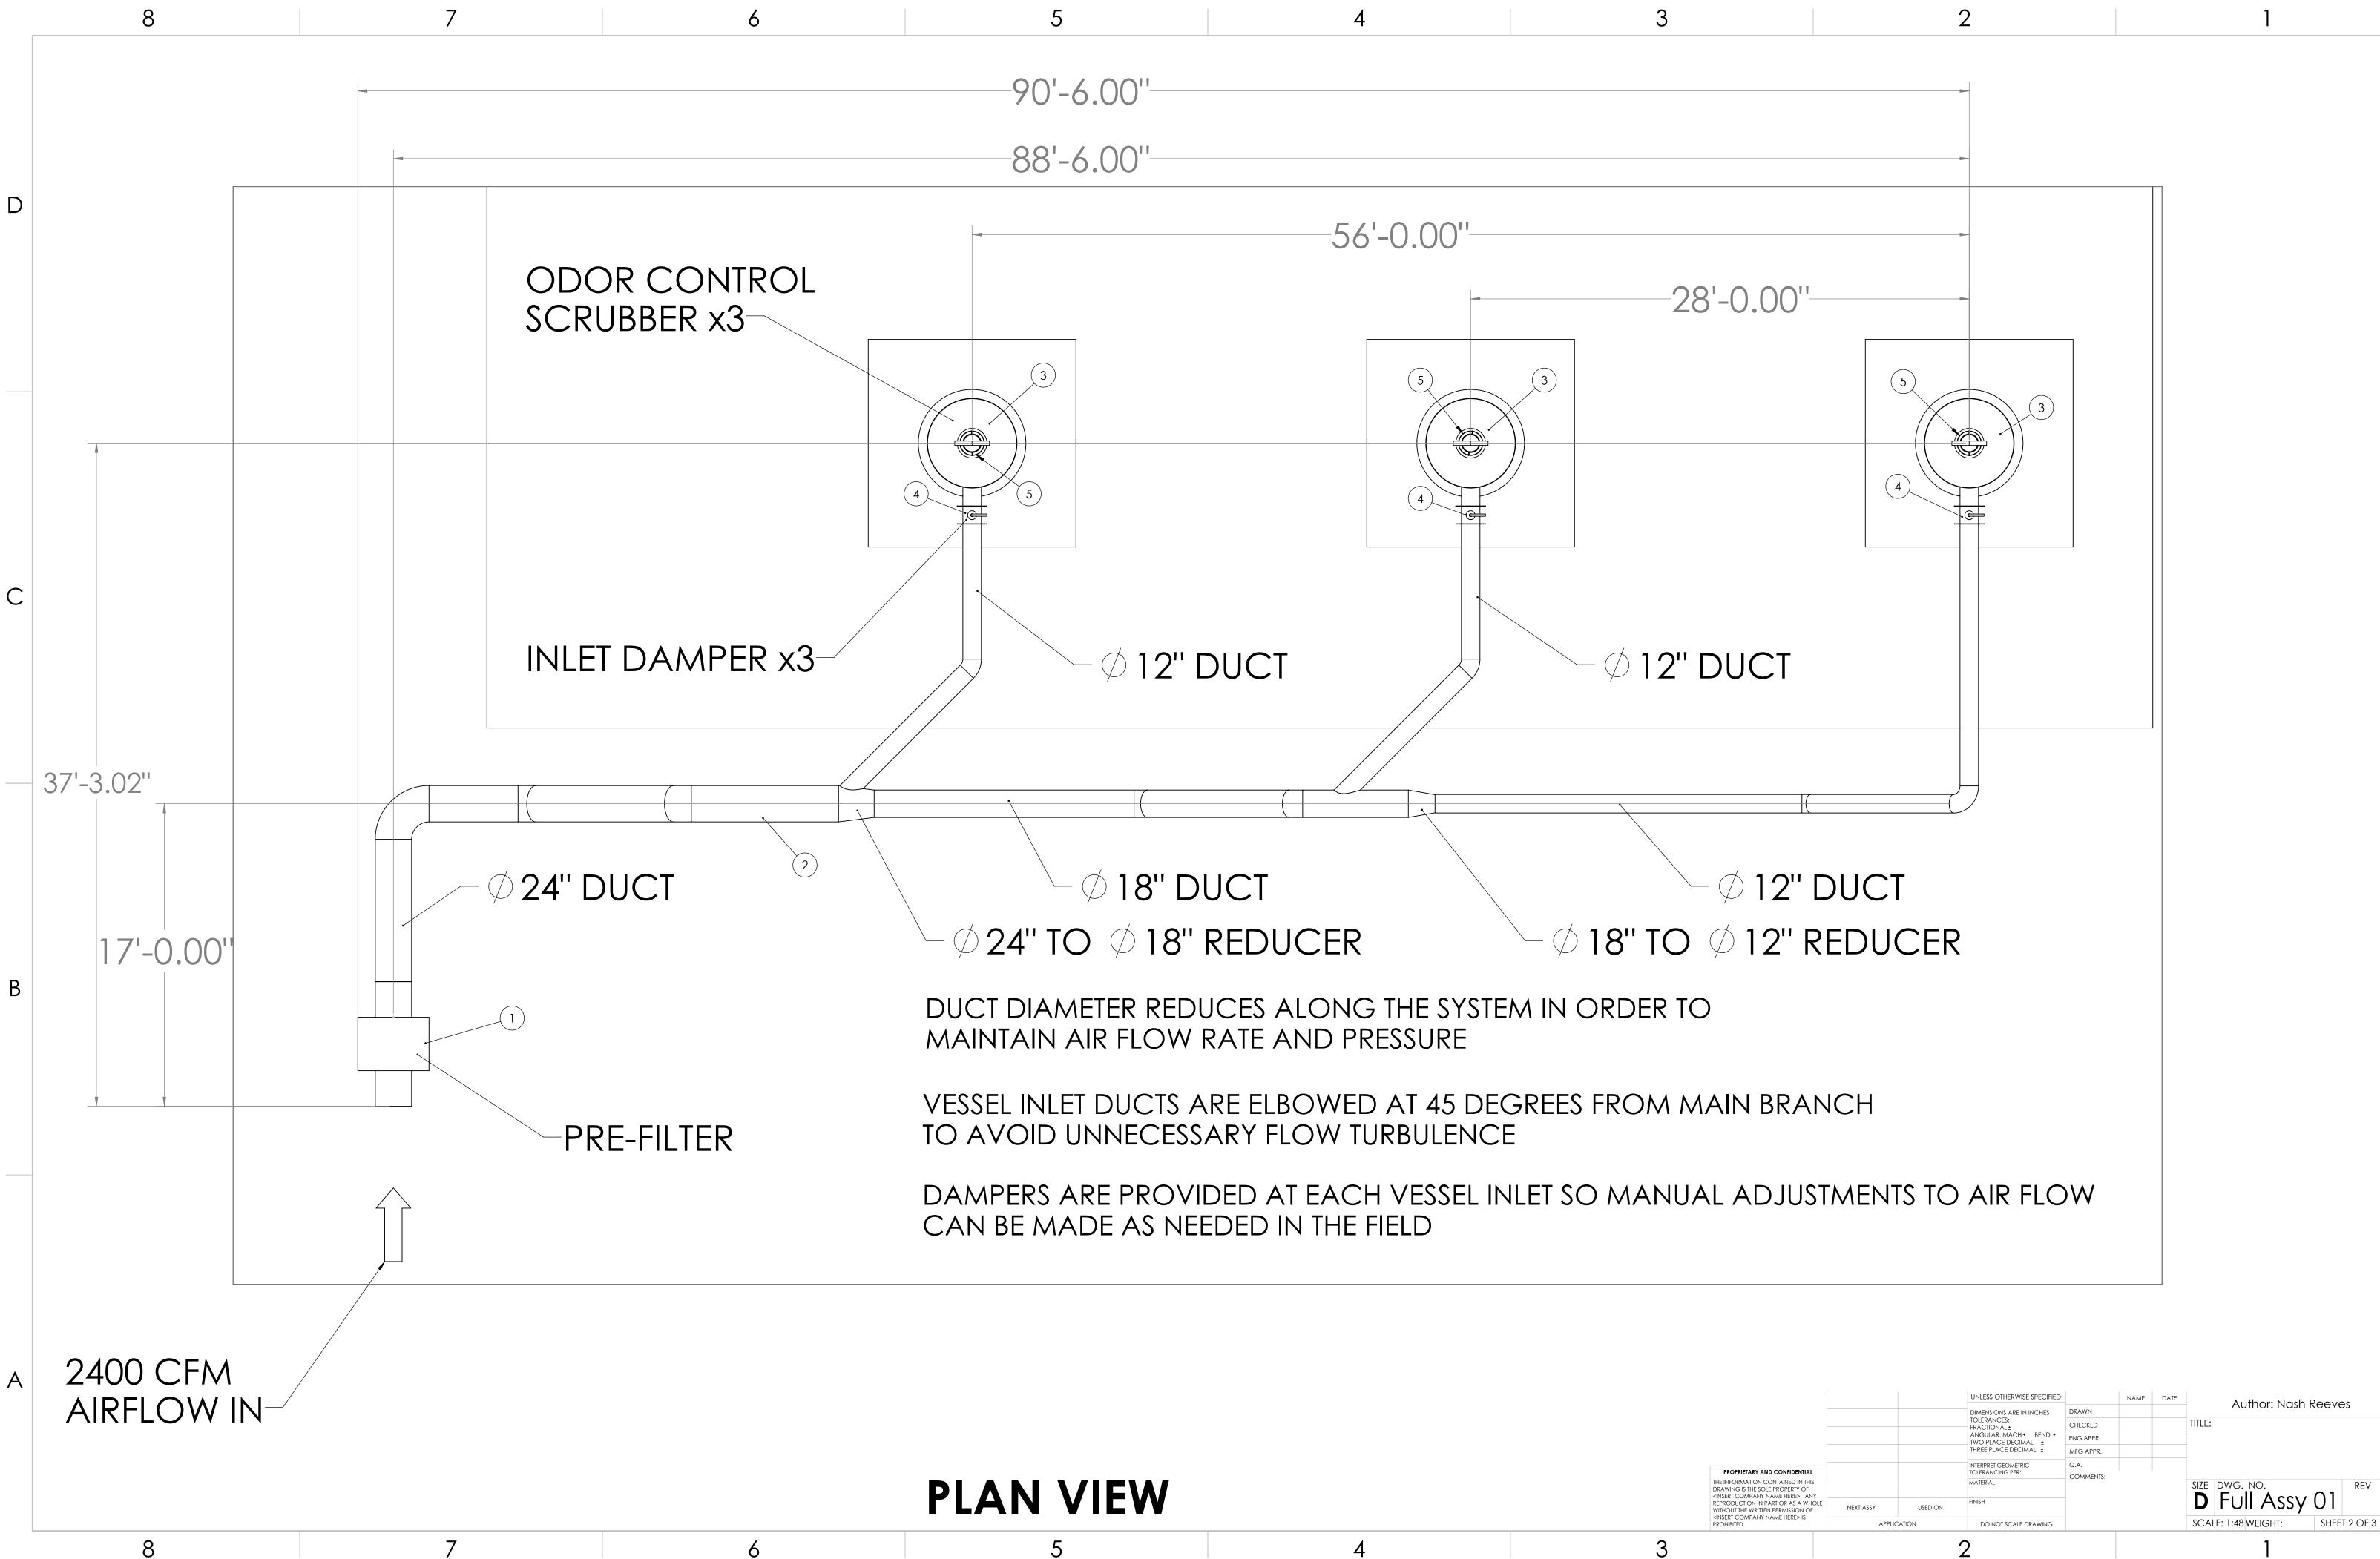

В

Α

REV

С

D

|                                                                                               |             |         | UNLESS OTHERWISE SPECIFIED:                                                                                                                                                  | -         | NAME | DATE |                                  |
|-----------------------------------------------------------------------------------------------|-------------|---------|------------------------------------------------------------------------------------------------------------------------------------------------------------------------------|-----------|------|------|----------------------------------|
| NFIDENTIAL<br>NED IN THIS<br>PERTY OF<br>HERE>. ANY<br>R AS A WHOLE<br>AISSION OF<br>HERE> IS |             |         | DIMENSIONS ARE IN INCHES<br>TOLERANCES:<br>FRACTIONAL ±<br>ANGULAR: MACH ± BEND ±<br>TWO PLACE DECIMAL ±<br>THREE PLACE DECIMAL ±<br>INTERPRET GEOMETRIC<br>TOLERANCING PER: | DRAWN     |      |      | Author: Nash Reeves              |
|                                                                                               |             |         |                                                                                                                                                                              | CHECKED   |      |      | TITLE:                           |
|                                                                                               |             |         |                                                                                                                                                                              | ENG APPR. |      |      |                                  |
|                                                                                               |             |         |                                                                                                                                                                              | MFG APPR. |      |      |                                  |
|                                                                                               | -           |         |                                                                                                                                                                              | Q.A.      |      |      |                                  |
|                                                                                               |             |         |                                                                                                                                                                              | COMMENTS: |      |      |                                  |
|                                                                                               |             |         | MATERIAL                                                                                                                                                                     |           |      |      | SIZE DWG. NO. REV                |
|                                                                                               | NEXT ASSY   | USED ON | FINISH                                                                                                                                                                       |           |      |      | <b>D</b> Full Assy 01            |
|                                                                                               | APPLICATION |         | DO NOT SCALE DRAWING                                                                                                                                                         |           |      |      | SCALE: 1:48 WEIGHT: SHEET 3 OF 3 |